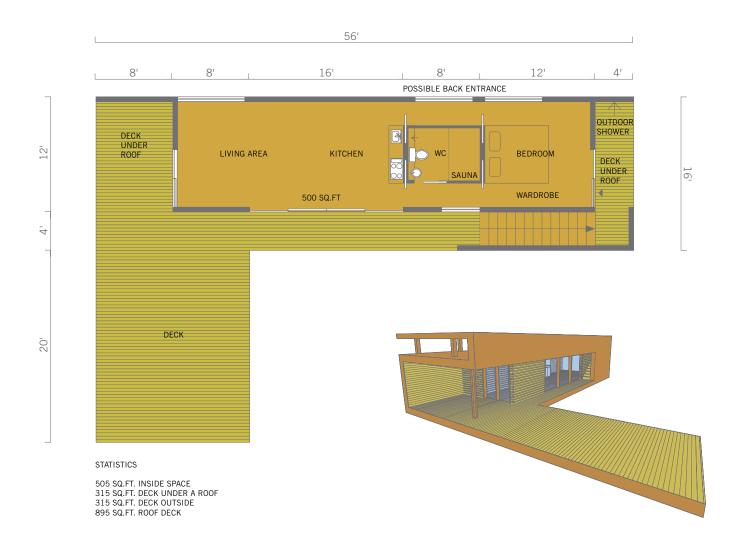

#### FLOOR PLANS PROTOTYPE 4A

STATISTICS

704 SQ.FT. MAIN CABIN 960 SQ.FT. DECK OUTSIDE