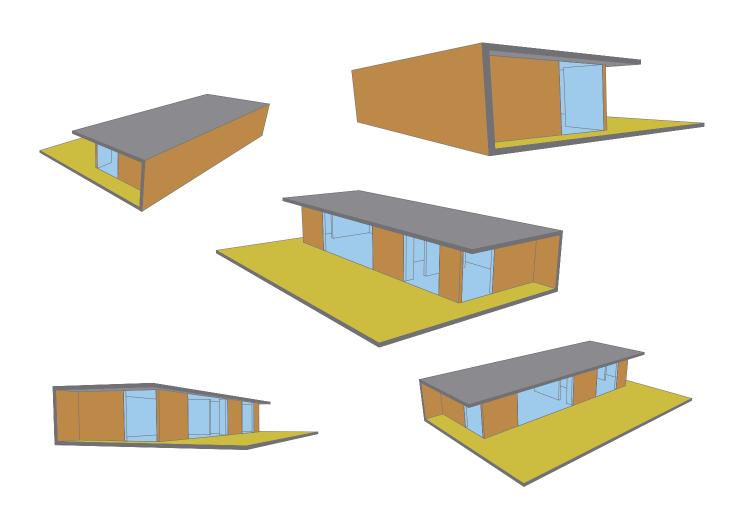

IN CABIN 120 SQ.FT. WC + SAUNA + SHOWER 340 SQ.FT. DECK OUTSIDE



### FLOOR PLANS PROTOTYPE 1D



STATISTICS

436 SQ.FT. MAIN CABIN 120 SQ.FT. WC + SAUNA + SHOWER 340 SQ.FT. OUTSIDE DECK

12

4



### FLOOR PLANS PROTOTYPE 1E

 $16^{-}$ 



ROOF COVERING



STATISTICS

436 SQ.FT. MAIN CABIN 120 SQ.FT. WC + SAUNA + SHOWER 340 SQ.FT. OUTSIDE DECK



### FLOOR PLANS PROTOTYPE 2A





### FLOOR PLANS PROTOTYPE 2B





### FLOOR PLANS PROTOTYPE 2C





### FLOOR PLANS PROTOTYPE 2D





### FLOOR PLANS PROTOTYPE 3A



STATISTICS

704 SQ.FT. MAIN CABIN 310 SQ.FT. 2 BEDROOM POD 340 SQ.FT. DECK OUTSIDE



#### FLOOR PLANS PROTOTYPE 4A



STATISTICS

704 SQ.FT. MAIN CABIN 960 SQ.FT. DECK OUTSIDE









# PERSPECTIVES PROTOTYPE 4A





# PERSPECTIVES PROTOTYPE 4A





# PERSPECTIVES PROTOTYPE 4A





### FLOOR PLANS PROTOTYPE 4B





### PERSPECTIVES PROTOTYPE 4B





### PERSPECTIVES PROTOTYPE 4B





## PERSPECTIVES PROTOTYPE 4B