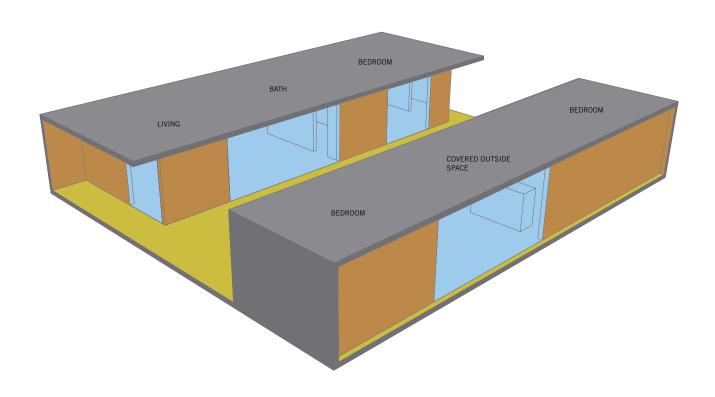

Q.FT. WC + SAUNA + SHOWER 340 SQ.FT. OUTSIDE DECK

12

4



### FLOOR PLANS PROTOTYPE 1E

 $16^{-}$ 



ROOF COVERING



STATISTICS

436 SQ.FT. MAIN CABIN 120 SQ.FT. WC + SAUNA + SHOWER 340 SQ.FT. OUTSIDE DECK



### FLOOR PLANS PROTOTYPE 2A





### FLOOR PLANS PROTOTYPE 2B





### FLOOR PLANS PROTOTYPE 2C





### FLOOR PLANS PROTOTYPE 2D





### FLOOR PLANS PROTOTYPE 3A



STATISTICS

704 SQ.FT. MAIN CABIN 310 SQ.FT. 2 BEDROOM POD 340 SQ.FT. DECK OUTSIDE



#### FLOOR PLANS PROTOTYPE 4A



STATISTICS

704 SQ.FT. MAIN CABIN 960 SQ.FT. DECK OUTSIDE









# PERSPECTIVES PROTOTYPE 4A





# PERSPECTIVES PROTOTYPE 4A





# PERSPECTIVES PROTOTYPE 4A





### FLOOR PLANS PROTOTYPE 4B





### PERSPECTIVES PROTOTYPE 4B





### PERSPECTIVES PROTOTYPE 4B





## PERSPECTIVES PROTOTYPE 4B