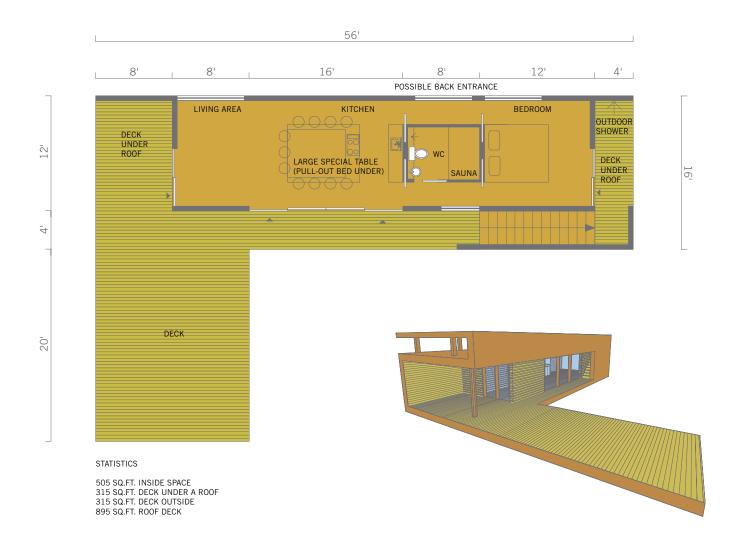

A + SHOWER 280 SQ.FT. OUTSIDE DECK



### FLOOR PLANS PROTOTYPE 1A



STATISTICS

436 SQ.FT. MAIN CABIN 120 SQ.FT. CABANA 340 SQ.FT. OUTSIDE DECK



### FLOOR PLANS PROTOTYPE 1B



STATISTICS

436 SQ.FT. MAIN CABIN 120 SQ.FT. CABANA 340 SQ.FT. OUTSIDE DECK



### FLOOR PLANS PROTOTYPE 1C



STATISTICS

436 SQ.FT. MAIN CABIN 120 SQ.FT. WC + SAUNA + SHOWER 340 SQ.FT. DECK OUTSIDE



### FLOOR PLANS PROTOTYPE 1D



STATISTICS

436 SQ.FT. MAIN CABIN 120 SQ.FT. WC + SAUNA + SHOWER 340 SQ.FT. OUTSIDE DECK

12

4



### FLOOR PLANS PROTOTYPE 1E

 $16^{-}$ 



ROOF COVERING



STATISTICS

436 SQ.FT. MAIN CABIN 120 SQ.FT. WC + SAUNA + SHOWER 340 SQ.FT. OUTSIDE DECK



### FLOOR PLANS PROTOTYPE 2A





### FLOOR PLANS PROTOTYPE 2B





### FLOOR PLANS PROTOTYPE 2C





### FLOOR PLANS PROTOTYPE 2D





### FLOOR PLANS PROTOTYPE 3A



STATISTICS

704 SQ.FT. MAIN CABIN 310 SQ.FT. 2 BEDROOM POD 340 SQ.FT. DECK OUTSIDE



#### FLOOR PLANS PROTOTYPE 4A



STATISTICS

704 SQ.FT. MAIN CABIN 960 SQ.FT. DECK OUTSIDE









# PERSPECTIVES PROTOTYPE 4A





# PERSPECTIVES PROTOTYPE 4A





# PERSPECTIVES PROTOTYPE 4A





### FLOOR PLANS PROTOTYPE 4B





### PERSPECTIVES PROTOTYPE 4B





### PERSPECTIVES PROTOTYPE 4B





## PERSPECTIVES PROTOTYPE 4B