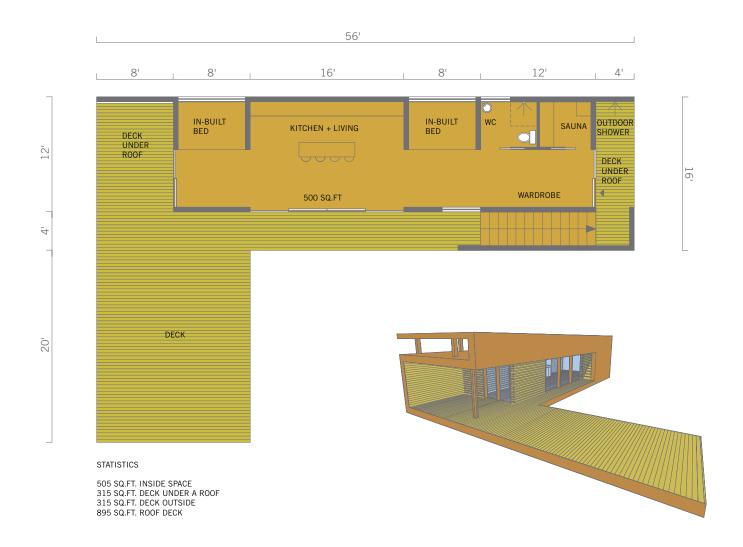

PING CABIN



STATISTICS

288 SQ.FT. MAIN CABIN 120 SQ.FT. WC + SAUNA + SHOWER 280 SQ.FT. OUTSIDE DECK



### FLOOR PLANS PROTOTYPE 1A



STATISTICS

436 SQ.FT. MAIN CABIN 120 SQ.FT. CABANA 340 SQ.FT. OUTSIDE DECK



### FLOOR PLANS PROTOTYPE 1B



STATISTICS

436 SQ.FT. MAIN CABIN 120 SQ.FT. CABANA 340 SQ.FT. OUTSIDE DECK



### FLOOR PLANS PROTOTYPE 1C



STATISTICS

436 SQ.FT. MAIN CABIN 120 SQ.FT. WC + SAUNA + SHOWER 340 SQ.FT. DECK OUTSIDE



### FLOOR PLANS PROTOTYPE 1D



STATISTICS

436 SQ.FT. MAIN CABIN 120 SQ.FT. WC + SAUNA + SHOWER 340 SQ.FT. OUTSIDE DECK

12

4



### FLOOR PLANS PROTOTYPE 1E

 $16^{-}$ 



ROOF COVERING



STATISTICS

436 SQ.FT. MAIN CABIN 120 SQ.FT. WC + SAUNA + SHOWER 340 SQ.FT. OUTSIDE DECK



### FLOOR PLANS PROTOTYPE 2A





### FLOOR PLANS PROTOTYPE 2B





### FLOOR PLANS PROTOTYPE 2C





### FLOOR PLANS PROTOTYPE 2D





### FLOOR PLANS PROTOTYPE 3A



STATISTICS

704 SQ.FT. MAIN CABIN 310 SQ.FT. 2 BEDROOM POD 340 SQ.FT. DECK OUTSIDE



#### FLOOR PLANS PROTOTYPE 4A



STATISTICS

704 SQ.FT. MAIN CABIN 960 SQ.FT. DECK OUTSIDE









# PERSPECTIVES PROTOTYPE 4A





# PERSPECTIVES PROTOTYPE 4A





# PERSPECTIVES PROTOTYPE 4A





### FLOOR PLANS PROTOTYPE 4B





### PERSPECTIVES PROTOTYPE 4B





### PERSPECTIVES PROTOTYPE 4B





## PERSPECTIVES PROTOTYPE 4B