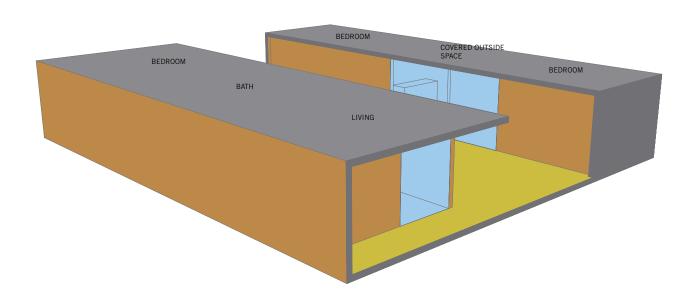

STICS

436 SQ.FT. MAIN CABIN 120 SQ.FT. WC + SAUNA + SHOWER 340 SQ.FT. OUTSIDE DECK

12

4



### FLOOR PLANS PROTOTYPE 1E

 $16^{-}$ 



ROOF COVERING



STATISTICS

436 SQ.FT. MAIN CABIN 120 SQ.FT. WC + SAUNA + SHOWER 340 SQ.FT. OUTSIDE DECK



### FLOOR PLANS PROTOTYPE 2A





### FLOOR PLANS PROTOTYPE 2B





### FLOOR PLANS PROTOTYPE 2C





### FLOOR PLANS PROTOTYPE 2D





### FLOOR PLANS PROTOTYPE 3A



STATISTICS

704 SQ.FT. MAIN CABIN 310 SQ.FT. 2 BEDROOM POD 340 SQ.FT. DECK OUTSIDE



#### FLOOR PLANS PROTOTYPE 4A



STATISTICS

704 SQ.FT. MAIN CABIN 960 SQ.FT. DECK OUTSIDE









# PERSPECTIVES PROTOTYPE 4A





# PERSPECTIVES PROTOTYPE 4A





# PERSPECTIVES PROTOTYPE 4A





### FLOOR PLANS PROTOTYPE 4B





### PERSPECTIVES PROTOTYPE 4B





### PERSPECTIVES PROTOTYPE 4B





## PERSPECTIVES PROTOTYPE 4B