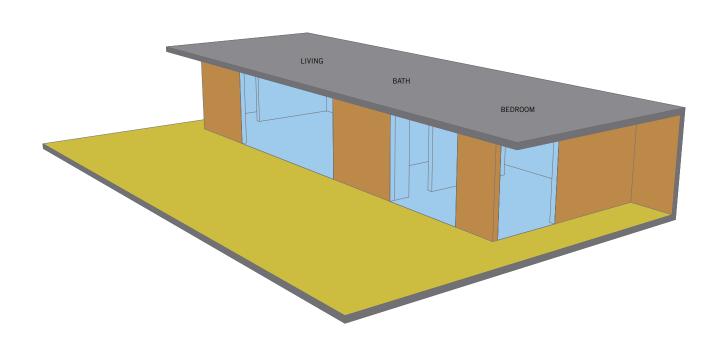

#### FLOOR PLANS PROTOTYPE 4A

STATISTICS

704 SQ.FT. MAIN CABIN 960 SQ.FT. DECK OUTSIDE