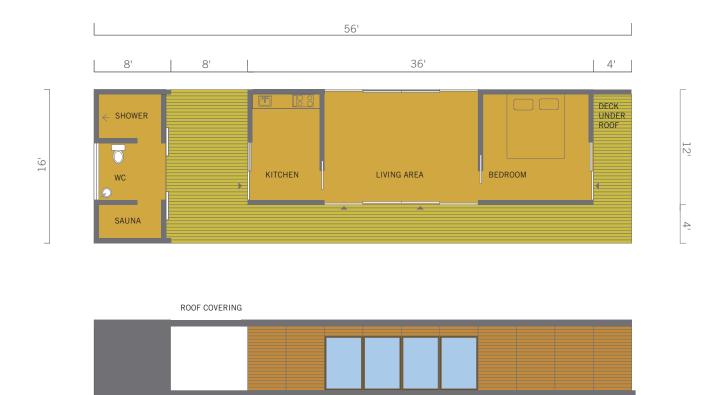

### FLOOR PLANS PROTOTYPE 1E

 $16^{-}$ 

ROOF COVERING

STATISTICS

436 SQ.FT. MAIN CABIN 120 SQ.FT. WC + SAUNA + SHOWER 340 SQ.FT. OUTSIDE DECK