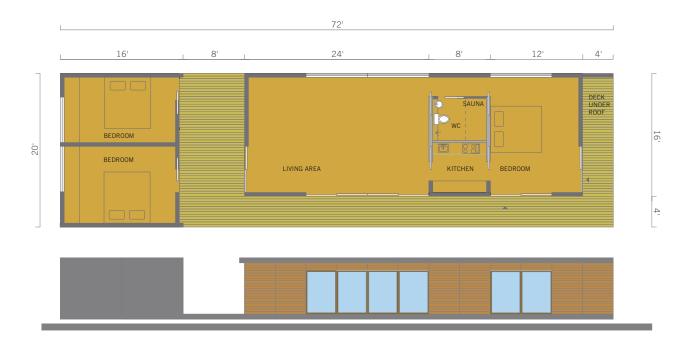

### FLOOR PLANS PROTOTYPE 3A

STATISTICS

704 SQ.FT. MAIN CABIN 310 SQ.FT. 2 BEDROOM POD 340 SQ.FT. DECK OUTSIDE