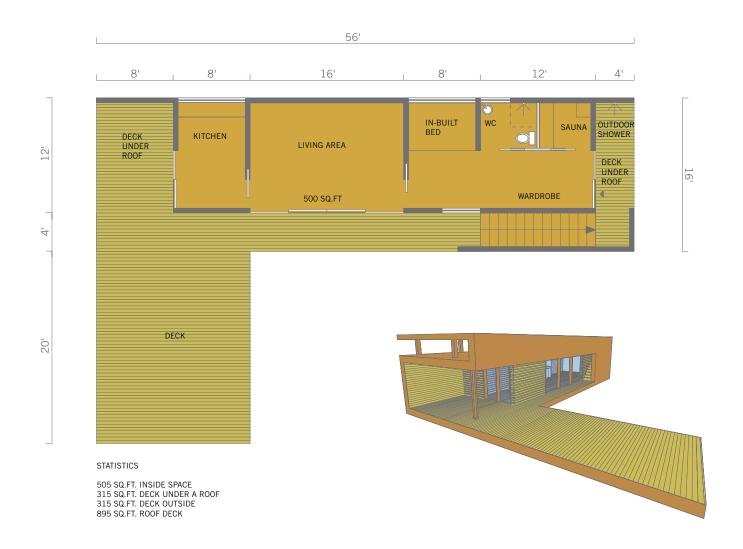

### FLOOR PLANS PROTOTYPE 3A

STATISTICS

704 SQ.FT. MAIN CABIN 310 SQ.FT. 2 BEDROOM POD 340 SQ.FT. DECK OUTSIDE