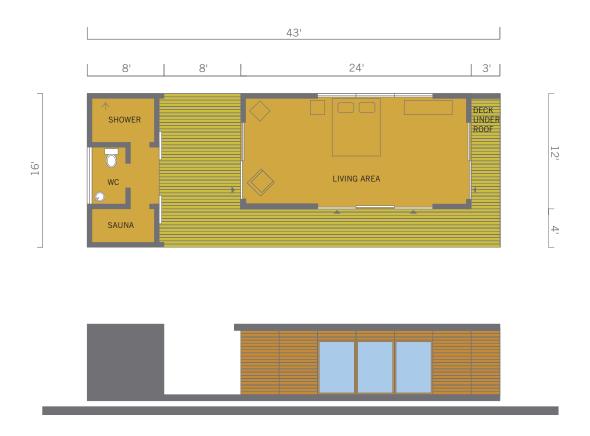

## FLOOR PLANS PROTOTYPE "AS BUILT" SLEEPING CABIN

STATISTICS

288 SQ.FT. MAIN CABIN 120 SQ.FT. WC + SAUNA + SHOWER 280 SQ.FT. OUTSIDE DECK