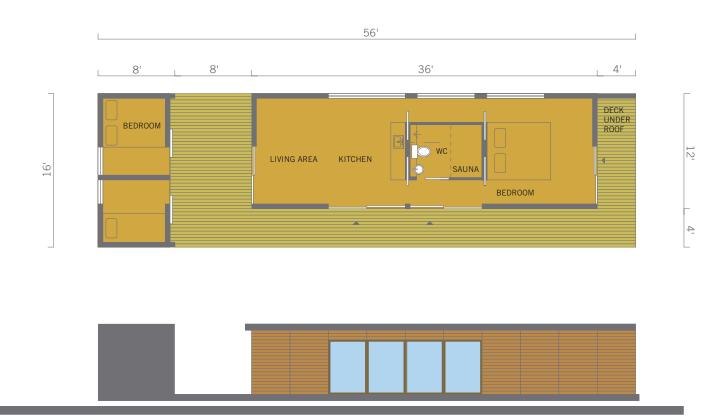

### FLOOR PLANS PROTOTYPE 1C

STATISTICS

436 SQ.FT. MAIN CABIN 120 SQ.FT. WC + SAUNA + SHOWER 340 SQ.FT. DECK OUTSIDE