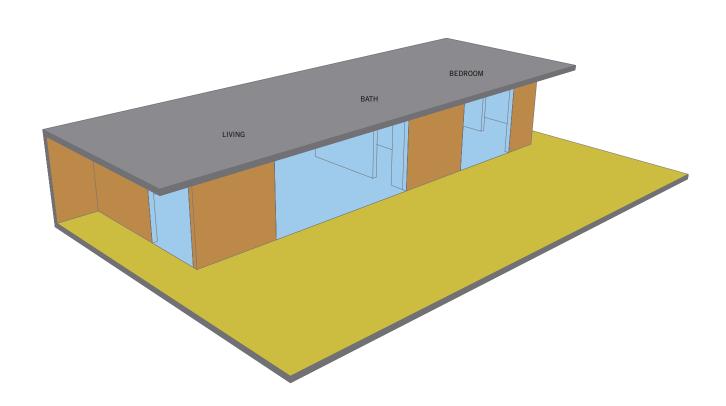

DECK



### FLOOR PLANS PROTOTYPE 1C



STATISTICS

436 SQ.FT. MAIN CABIN 120 SQ.FT. WC + SAUNA + SHOWER 340 SQ.FT. DECK OUTSIDE



### FLOOR PLANS PROTOTYPE 1D



STATISTICS

436 SQ.FT. MAIN CABIN 120 SQ.FT. WC + SAUNA + SHOWER 340 SQ.FT. OUTSIDE DECK

12

4



### FLOOR PLANS PROTOTYPE 1E

 $16^{-}$ 



ROOF COVERING



STATISTICS

436 SQ.FT. MAIN CABIN 120 SQ.FT. WC + SAUNA + SHOWER 340 SQ.FT. OUTSIDE DECK



### FLOOR PLANS PROTOTYPE 2A





### FLOOR PLANS PROTOTYPE 2B





### FLOOR PLANS PROTOTYPE 2C





### FLOOR PLANS PROTOTYPE 2D





### FLOOR PLANS PROTOTYPE 3A



STATISTICS

704 SQ.FT. MAIN CABIN 310 SQ.FT. 2 BEDROOM POD 340 SQ.FT. DECK OUTSIDE



#### FLOOR PLANS PROTOTYPE 4A



STATISTICS

704 SQ.FT. MAIN CABIN 960 SQ.FT. DECK OUTSIDE









# PERSPECTIVES PROTOTYPE 4A





# PERSPECTIVES PROTOTYPE 4A





# PERSPECTIVES PROTOTYPE 4A





### FLOOR PLANS PROTOTYPE 4B





### PERSPECTIVES PROTOTYPE 4B





### PERSPECTIVES PROTOTYPE 4B





## PERSPECTIVES PROTOTYPE 4B