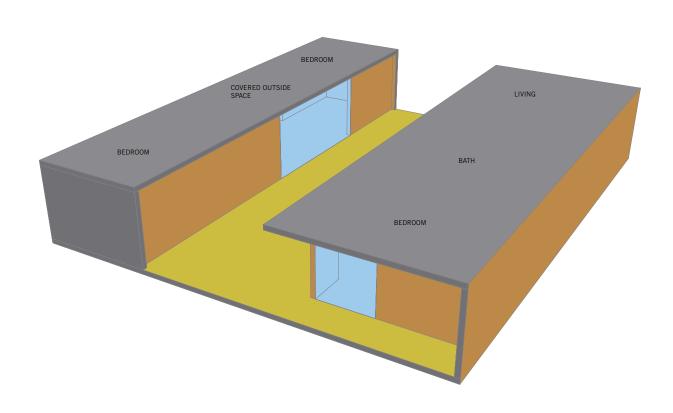

# FLOOR PLANS PROTOTYPE 1D



STATISTICS

436 SQ.FT. MAIN CABIN 120 SQ.FT. WC + SAUNA + SHOWER 340 SQ.FT. OUTSIDE DECK

12

4



### FLOOR PLANS PROTOTYPE 1E

 $16^{-}$ 



ROOF COVERING



STATISTICS

436 SQ.FT. MAIN CABIN 120 SQ.FT. WC + SAUNA + SHOWER 340 SQ.FT. OUTSIDE DECK



### FLOOR PLANS PROTOTYPE 2A





### FLOOR PLANS PROTOTYPE 2B





### FLOOR PLANS PROTOTYPE 2C





### FLOOR PLANS PROTOTYPE 2D





### FLOOR PLANS PROTOTYPE 3A



STATISTICS

704 SQ.FT. MAIN CABIN 310 SQ.FT. 2 BEDROOM POD 340 SQ.FT. DECK OUTSIDE



#### FLOOR PLANS PROTOTYPE 4A



STATISTICS

704 SQ.FT. MAIN CABIN 960 SQ.FT. DECK OUTSIDE









# PERSPECTIVES PROTOTYPE 4A





# PERSPECTIVES PROTOTYPE 4A





# PERSPECTIVES PROTOTYPE 4A





### FLOOR PLANS PROTOTYPE 4B





### PERSPECTIVES PROTOTYPE 4B





### PERSPECTIVES PROTOTYPE 4B





## PERSPECTIVES PROTOTYPE 4B