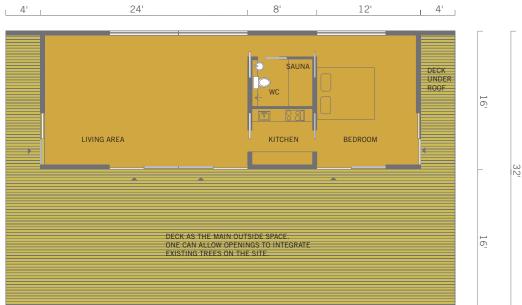

### FLOOR PLANS PROTOTYPE 1C

STATISTICS

436 SQ.FT. MAIN CABIN 120 SQ.FT. WC + SAUNA + SHOWER 340 SQ.FT. DECK OUTSIDE