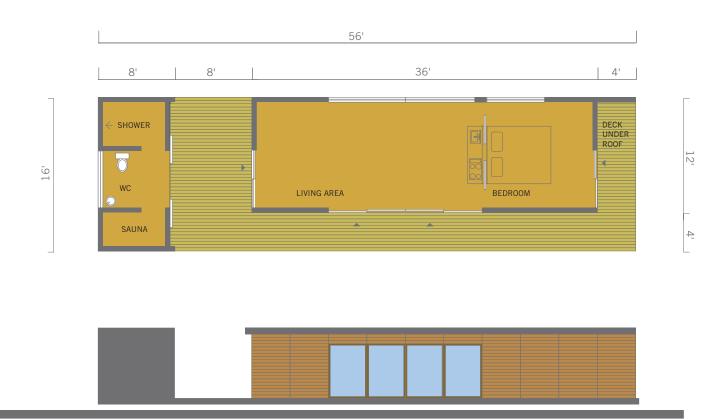

### FLOOR PLANS PROTOTYPE 1B

STATISTICS

436 SQ.FT. MAIN CABIN 120 SQ.FT. CABANA 340 SQ.FT. OUTSIDE DECK