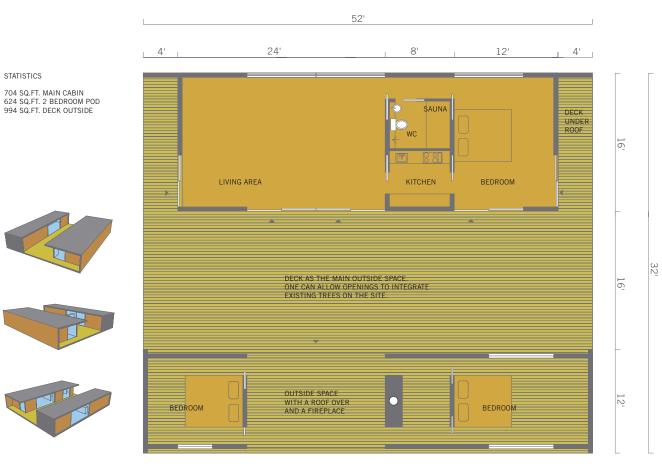

### FLOOR PLANS PROTOTYPE 3A

STATISTICS

704 SQ.FT. MAIN CABIN 310 SQ.FT. 2 BEDROOM POD 340 SQ.FT. DECK OUTSIDE