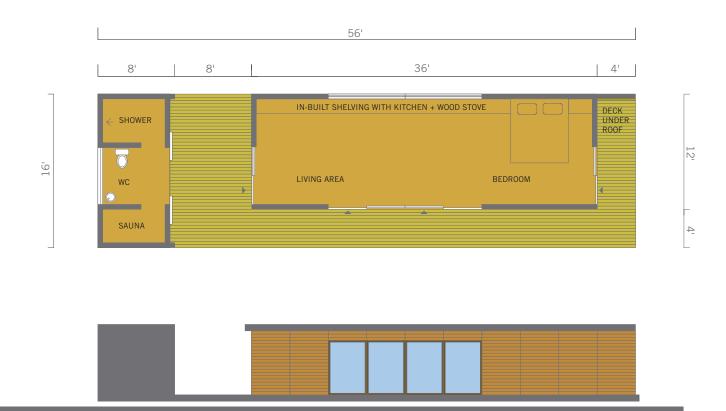

### FLOOR PLANS PROTOTYPE 1A

STATISTICS

436 SQ.FT. MAIN CABIN 120 SQ.FT. CABANA 340 SQ.FT. OUTSIDE DECK